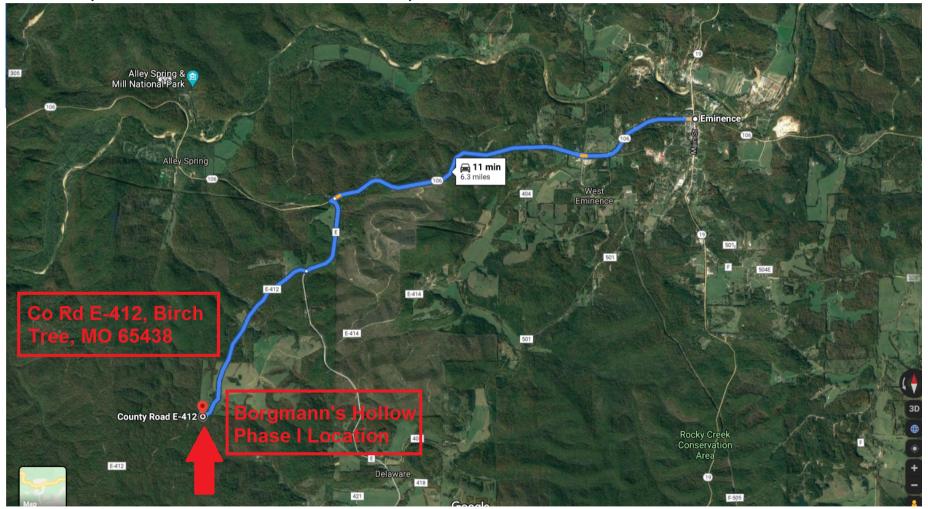

## LOCATION

**STREET ADDRESS**: *Co Rd E-412, Birch Tree, MO 65438, USA* **GPS COORDINDATES**: @37.1077527,-91.5157821

## DIRECTIONS

This scenic property is approximately 6 miles southwest, Missouri, 133 miles east of Springfield, Missouri, and 160 miles southwest of St. Louis, Missouri.

### VISITING THE PROPERTIES

Is a beautiful property located in Shannon County just southwest of Eminence, Missouri. Nestled in the quiet hills of southern Missouri, Borgmann's Hollow is a hidden gem which offers a private getaway for those who seek off-grid living or a close sanctuary to take advantage of Alley Spring. This surrounding area has scenery that is breathtaking and the terrain offers plenty of recreational activities.