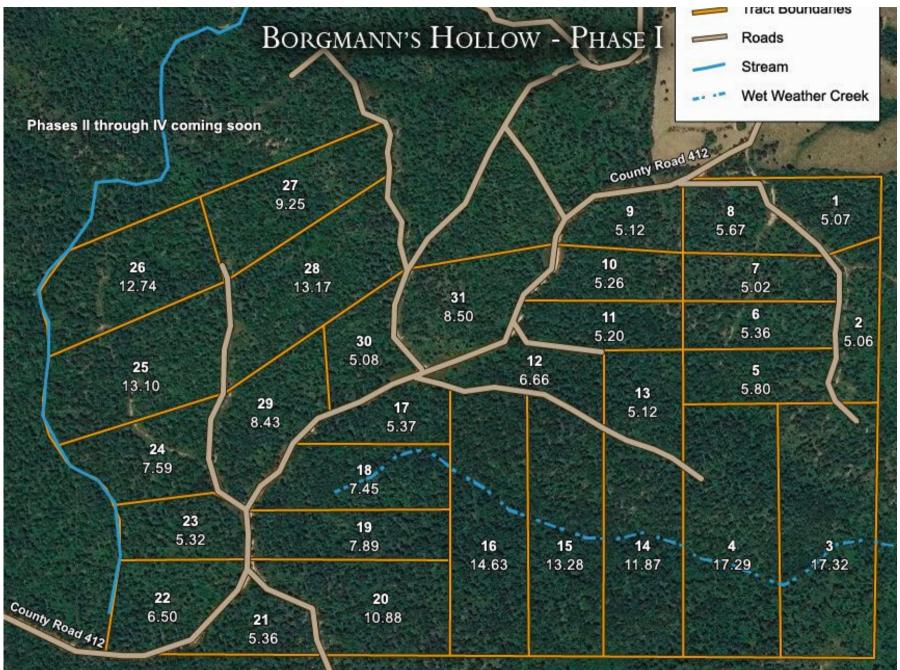

#### Borgmann's Hollow Phase I

Phase I offers a wide variety of terrain options! This is on the southeastern corner of Borgmann's Hollow and great for building and/or camping.